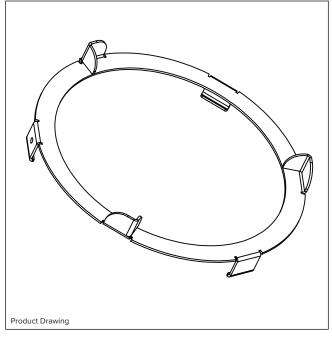

## **DRX1** Accessory Holder

CONSTRUCTION MATERIALS

WEIGHT

FINISH

INSTALLATION

COMPATIBILITY

SPCC Steel

5g

Black RAL 9005

For DRX1 Luminaires

Supports louvres and lenses with 74mm diameter and up to 4mm in

thickness.

DRX1 luminaires with LensVector technology do not require an accessory holder to accomodate accessories.