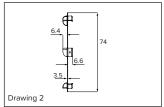

Black RAL 9005

For DRX1 Luminaires

Supports louvres and lenses with 74mm diameter and up to 4mm in

thickness.

DRX1 luminaires with LensVector technology do not require an accessory holder to accomodate accessories.