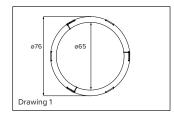

Black RAL 9005

For DRX1 Luminaires

Supports louvres and lenses with 74mm diameter and up to 4mm in

thickness.

DRX1 luminaires with LensVector technology do not require an accessory holder to accomodate accessories.